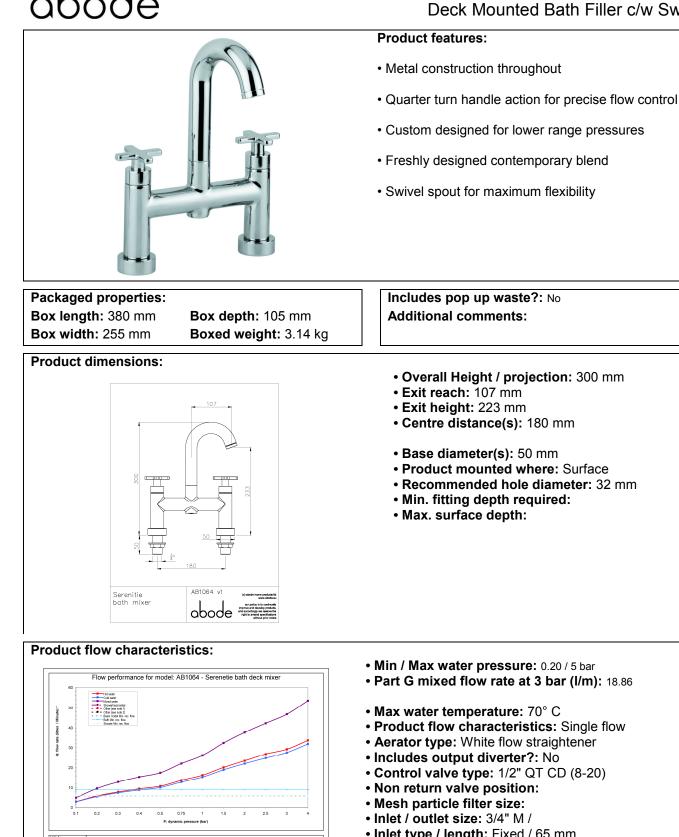

## Serenitie Deck Mounted Bath Filler c/w Swan Spout

## Includes pop up waste?: No

- Overall Height / projection: 300 mm
- Centre distance(s): 180 mm
- Base diameter(s): 50 mm
- Product mounted where: Surface
- Recommended hole diameter: 32 mm
- Min. fitting depth required: