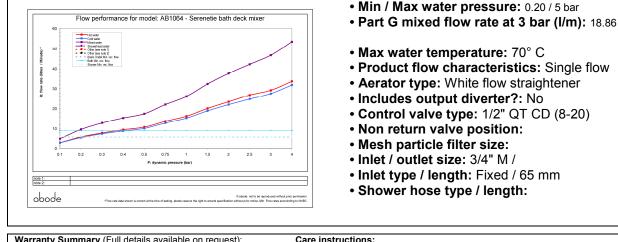

## Includes pop up waste?: No

- Overall Height / projection: 300 mm
- Centre distance(s): 180 mm
- Base diameter(s): 50 mm
- Product mounted where: Surface
- Recommended hole diameter: 32 mm
- Min. fitting depth required: